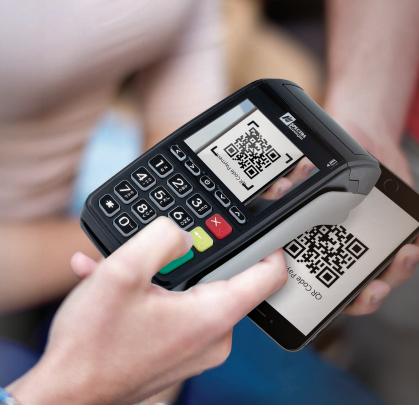

## Features of **T300 Countertop Terminal**

- ARM® Cortex® 500MHz secure processor
- 2.8" LCD color large display
- Support EMV Chip & PIN (PCI PTS 5.x certified)
- Support Magstripe and contactless payment
- Support QR base application
- Communication interface with USB OTG & RS232
- Fast thermal printer
- Min. 2600mAh large capacity battery
- Wide keypad

## Optional

- Built-in contactless reader
- Resistive touch screen
- 4G-LTE/3G/2G communication, WIFI/Bluetooth® V4.x, Ethernet and dialup modem
- Dual SIM support
- Camera for barcode and QR code
- Customize standpole