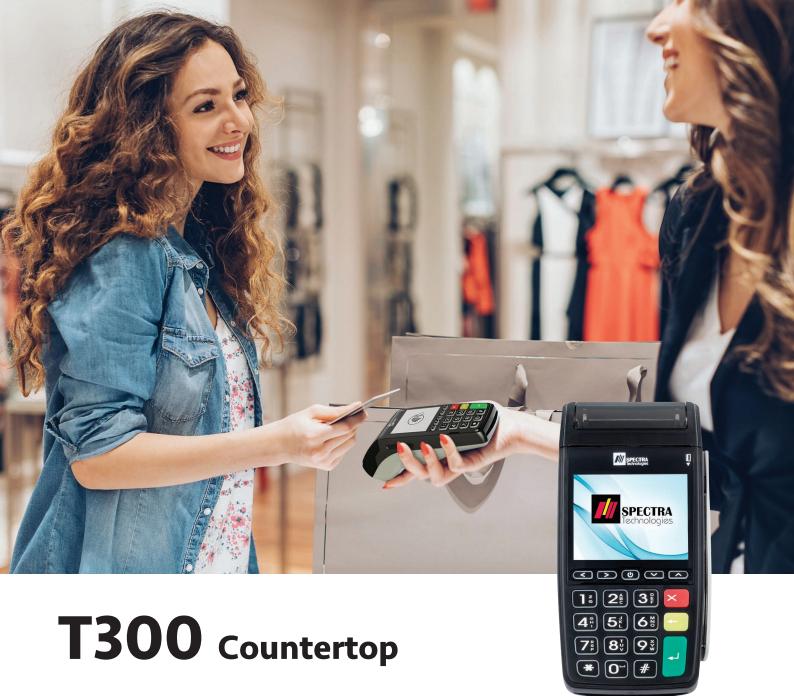

All Payment Options & High Performance with Printer

T300 Countertop Terminal is a powerful payment device can handle various payment transactions like credit card, debit card, EMV, loyalty, installment, contactless payment and QR code payment in a single terminal.

## Features of **T300 Countertop Terminal**

- ARM® Cortex® 500MHz secure processor
- 2.8" LCD color large display
- Support EMV Chip & PIN (PCI PTS 5.x certified)
- Support Magstripe and contactless payment
- Support QR base application
- Communication interface with USB OTG & RS232
- Fast thermal printer
- Min. 2600mAh large capacity battery
- Wide keypad