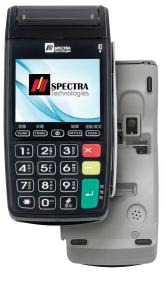

## **Standpole Peripherals**

It is special designated for T300 Countertop Terminal which can move more than 270° tilt and swivel to fit for end-user needs.