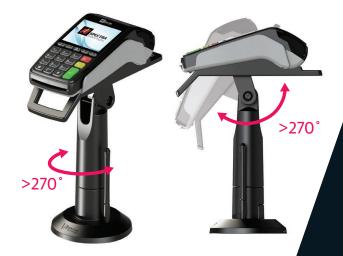

## **Standpole Peripherals**

It is special designated for T300 Countertop Terminal which can move more than 270° tilt and swivel to fit for end-user needs.