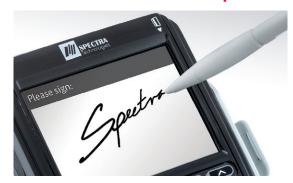

## **Optional resistive touch screen** to enhance user experience!

Additional pin entry protection with our designated privacy shield!