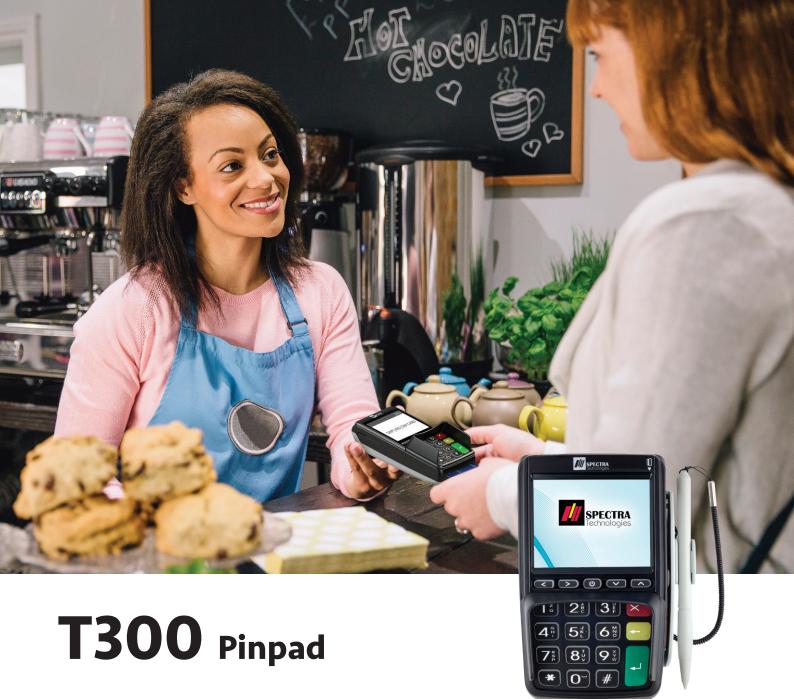

All Payment Options & High Performance

T300 Pinpad is compact in size and provides all secure payment options for EMV chip, swipe and contactless payments. It is designed to integrate with most POS terminals or cash registers in retail environments.