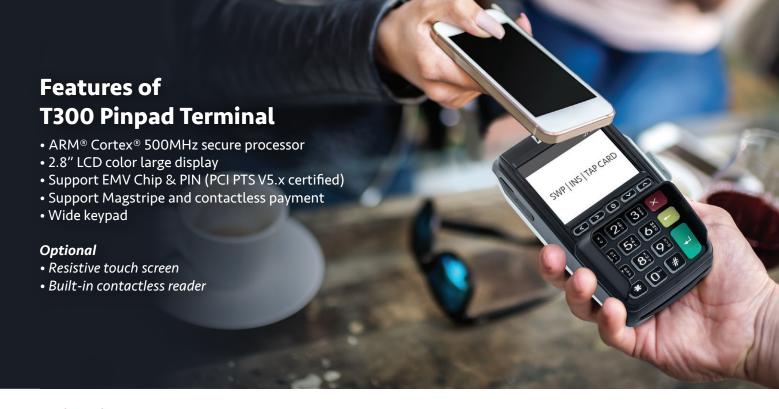

All Payment Options & High Performance

T300 Pinpad is compact in size and provides all secure payment options for EMV chip, swipe and contactless payments. It is designed to integrate with most POS terminals or cash registers in retail environments.

## **Specifications**

| Payment acceptance types                  | Magnetic track 1/2/3 EMV Contactless                                                    |                                                                                     |
|-------------------------------------------|-----------------------------------------------------------------------------------------|-------------------------------------------------------------------------------------|
| Processor                                 | ARM® Cortex® 500MHz secure processor                                                    |                                                                                     |
| Memory                                    | 64MB RAM, 128/512MB Flash                                                               |                                                                                     |
| Display                                   | 2.8" LCD color display (320 x 240)<br>Resistive touch screen & signature pad (optional) |                                                                                     |
| Keys                                      | 20                                                                                      |                                                                                     |
| Card slots                                | SAM x max. 2                                                                            |                                                                                     |
| Communication interface                   | Ethernet                                                                                |                                                                                     |
| Peripheral                                | RS232 x 1                                                                               | USB x 1 Device                                                                      |
| Audio                                     | Optional                                                                                |                                                                                     |
| Power supply                              | DC 5V 1A                                                                                |                                                                                     |
|                                           |                                                                                         |                                                                                     |
| Certifications                            | PCI PTS 5.X<br>Visa PayWave<br>JCB J/Speedy<br>CUP QuickPass<br>QPBOC<br>FCC/CE         | EMV L1 & L2<br>MasterCard Contactless<br>American Express ExpressPay<br>SRED<br>TQM |
| Operating temperature                     | Visa PayWave<br>JCB J/Speedy<br>CUP QuickPass<br>QPBOC                                  | MasterCard Contactless<br>American Express ExpressPay<br>SRED                       |
| Operating                                 | Visa PayWave<br>JCB J/Speedy<br>CUP QuickPass<br>QPBOC<br>FCC/CE                        | MasterCard Contactless<br>American Express ExpressPay<br>SRED                       |
| Operating temperature Storage temperature | Visa PayWave<br>JCB J/Speedy<br>CUP QuickPass<br>QPBOC<br>FCC/CE<br>0 - 45°C            | MasterCard Contactless<br>American Express ExpressPay<br>SRED<br>TQM                |
| Operating temperature Storage temperature | Visa PayWave<br>JCB J/Speedy<br>CUP QuickPass<br>QPBOC<br>FCC/CE<br>0 - 45°C            | MasterCard Contactless<br>American Express ExpressPay<br>SRED<br>TQM                |