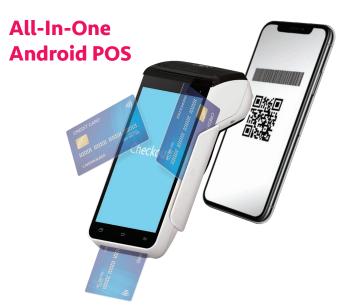

## **Features of APOIIO**

- ARM® Cortex® secure processor
- Android module based on Qualcomm Quad-core A7 1.1 GHz
- Large memory with 1GB RAM + 8GB Flash
- Android V7.1 operating system
- 5.5" LCD color display with cap sense multi-touch screen
- Support 1D/2D bar code decode
- 5MP CMOS rear camera with flash light, and 0.3MP CMOS front camera
- Bluetooth® dual mode, WIFI, GPS/GLONASS/BEIDOU
- 4G FDD and TDD/WCDMA/GSM/GPRS
- Support dual SIM
- One user defined shortcut button

## **Specifications**

| •                        |                                                                                                                                     |                                               |
|--------------------------|-------------------------------------------------------------------------------------------------------------------------------------|-----------------------------------------------|
| Payment acceptance types | Magnetic track 1/2/3 EMV NFC Contactless QR code payment                                                                            |                                               |
| Processor                | ARM® Cortex secure processor<br>Qualcomm Quad-core A7 1.1 GHz                                                                       |                                               |
| Operating system         | Android V7.1                                                                                                                        |                                               |
| Memory                   | 1GB RAM + 8GB Flash,<br>optional 2GB RAM + 16GB Flash                                                                               |                                               |
| Display                  | 5.5" TFT color display, 1280 x 720, 16.7M<br>Cap sense multi-touch screen, support<br>electronic signature                          |                                               |
| Camera                   | 5MP auto zoom camera with flash light<br>0.3MP CMOS front camera<br>support 1D/2D barcode decode                                    |                                               |
| Thermal printer          | Type:<br>Printing speed:<br>Paper roll:                                                                                             | 2.25" Thermal<br>18lines/sec<br>40mm diameter |
| Keys                     | On/off, Vol up/down, one shortcut key                                                                                               |                                               |
| Card slots               | SAM x 1<br>SIM x 2 (optional)                                                                                                       | Micro SD x 1 (optional)                       |
| Communication interface  | WIFI (single/dual band, direct), Bluetooth®,<br>GPS/GLONASS/BEIDOU, Dual SIM dual standby,<br>Internal antennas, 2G/3G/4G FDD & TDD |                                               |
| Peripheral               | USB OTG x 1 (Type C)                                                                                                                |                                               |
| Audio synthesizer        | 1x speaker, 1x microphone, support voice recording and playback                                                                     |                                               |
| Phone jack               | 1                                                                                                                                   |                                               |
| Battery                  | Min. 5200mAh rechargeable battery                                                                                                   |                                               |
| Docking                  | Optional                                                                                                                            |                                               |
| Power supply             | DC 9V power adaptor, 2A USB charger                                                                                                 |                                               |
| Certifications           | PCI PTS<br>Visa PayWave<br>American Express Exp<br>JCB J/Speedy QPBOC<br>MCCS Contactless Acc<br>VCCS Contactless Kern              | SRED FCC/CE TQM ceptance Device Type Approval |
| Operating temperature    | 0 - 45°C                                                                                                                            |                                               |
| Storage temperature      | -20 - 70°C                                                                                                                          |                                               |
| Operating humidity       | 5-95% non-condense                                                                                                                  |                                               |