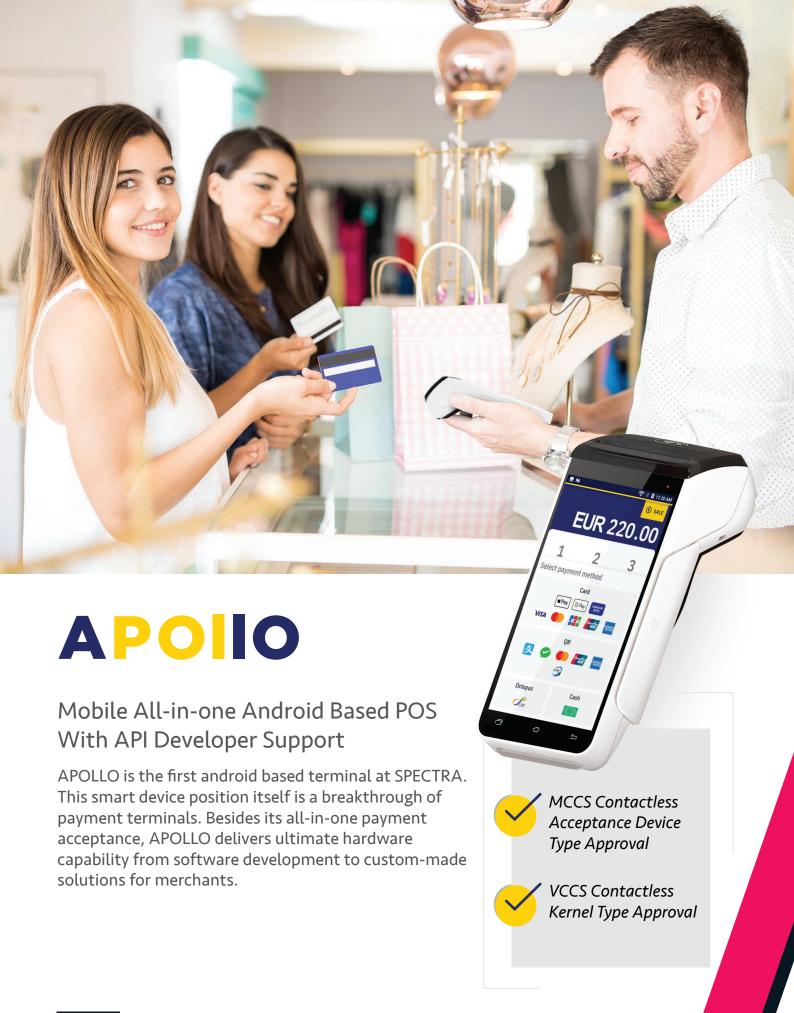

## **Specifications**

| •                        |                                                                                                                                     |                                               |
|--------------------------|-------------------------------------------------------------------------------------------------------------------------------------|-----------------------------------------------|
| Payment acceptance types | Magnetic track 1/2/3 EMV NFC Contactless QR code payment                                                                            |                                               |
| Processor                | ARM® Cortex secure processor<br>Qualcomm Quad-core A7 1.1 GHz                                                                       |                                               |
| Operating system         | Android V7.1                                                                                                                        |                                               |
| Memory                   | 1GB RAM + 8GB Flash,<br>optional 2GB RAM + 16GB Flash                                                                               |                                               |
| Display                  | 5.5" TFT color display, 1280 x 720, 16.7M<br>Cap sense multi-touch screen, support<br>electronic signature                          |                                               |
| Camera                   | 5MP auto zoom camera with flash light<br>0.3MP CMOS front camera<br>support 1D/2D barcode decode                                    |                                               |
| Thermal printer          | Type:<br>Printing speed:<br>Paper roll:                                                                                             | 2.25" Thermal<br>18lines/sec<br>40mm diameter |
| Keys                     | On/off, Vol up/down, one shortcut key                                                                                               |                                               |
| Card slots               | SAM x 1<br>SIM x 2 (optional)                                                                                                       | Micro SD x 1 (optional)                       |
| Communication interface  | WIFI (single/dual band, direct), Bluetooth®,<br>GPS/GLONASS/BEIDOU, Dual SIM dual standby,<br>Internal antennas, 2G/3G/4G FDD & TDD |                                               |
| Peripheral               | USB OTG x 1 (Type C)                                                                                                                |                                               |
| Audio synthesizer        | 1x speaker, 1x microphone, support voice recording and playback                                                                     |                                               |
| Phone jack               | 1                                                                                                                                   |                                               |
| Battery                  | Min. 5200mAh rechargeable battery                                                                                                   |                                               |
| Docking                  | Optional                                                                                                                            |                                               |
| Power supply             | DC 9V power adaptor, 2A USB charger                                                                                                 |                                               |
| Certifications           | PCI PTS<br>Visa PayWave<br>American Express Exp<br>JCB J/Speedy QPBOC<br>MCCS Contactless Acc<br>VCCS Contactless Kern              | SRED FCC/CE TQM ceptance Device Type Approval |
| Operating temperature    | 0 - 45°C                                                                                                                            |                                               |
| Storage temperature      | -20 - 70°C                                                                                                                          |                                               |
| Operating humidity       | 5-95% non-condense                                                                                                                  |                                               |

## **API Developer Support**

User friendly Android base platform with API support — flexible development — to enhance the performance under different industries needs.

Dimensions & weight

180 (L) x 84 (W) x 61 (H) mm, 450g