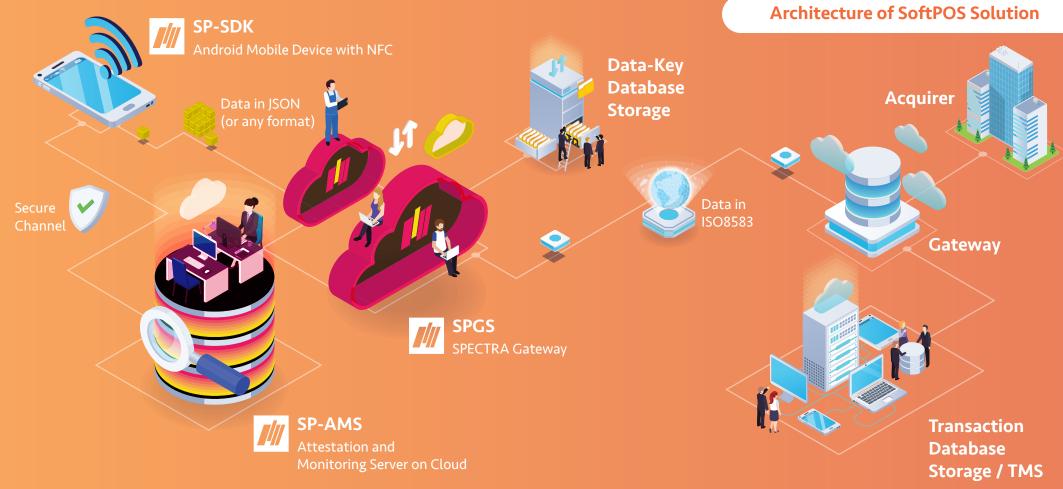

## **Modules of Integration**

- **SP-SDK** It's an Android application with SP-SDK can read a contactless card details to further process a credit card payment. It will also do attestation and monitoring to the mobile devices.
- **SP-AMS** Stands for Attestation and Monitoring Base Server. It is a Cloud system to monitor and mitigate threats and attacks against the mobile devices.
  - Attestation process health check and enforce pre-establish security policies.
  - Monitoring monitor and provision security control to detect, alert and mitigate threat.

- **SPGS** Stands for the SPECTRA Payment Gateway Services. It is a managed gateway service, and PCI-DSS certified.
  - Identity service for merchant authentication & authorization;
  - Organization service for merchant and shop management;
  - Device service for managing the SoftPOS, or even SmartPOS fleet;
  - Payment service for managing the transaction records, routing, and configs
  - Reporting service to provide a layer for data analytic, reporting which consolidates sources from different services